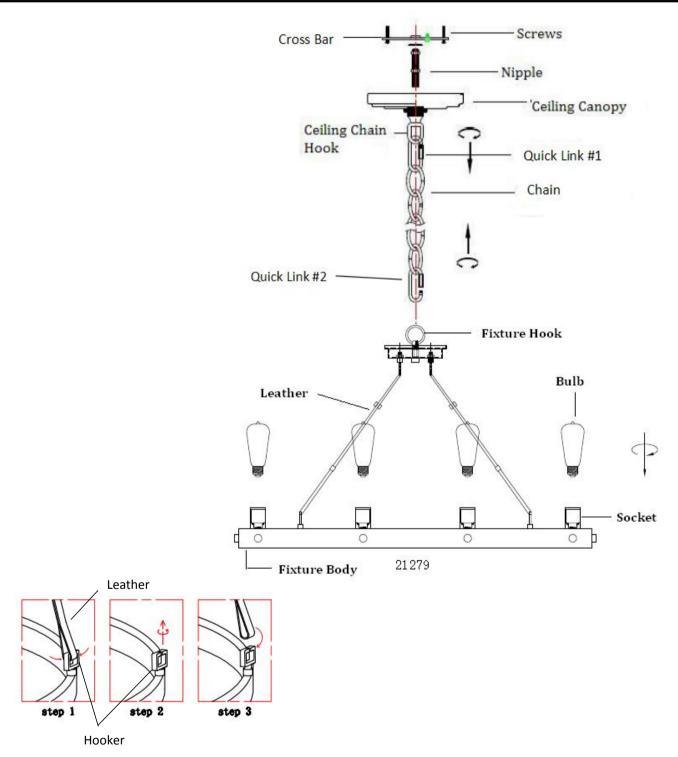

- 3. Fasten the Cross bar to the outlet box .Secure the Nipple onto the Ceiling Canopy with Ceiling Chain Hook.
- 4. Adjust the length of wire needed for your installation, remove excess. Adjust chain length as

#### needed. Thread Quick Link#1 into Ceiling Chain Hook on the Canopy, then Quick Link #2 into

Fixture Hook on the Fixture Body. Hand tighten until snug.

- 5. Pass the supply wires through the Ceiling Canopy and the hole in the middle of the Cross Bar.
- 6. The power supply wire consists of three wires, one black wire, one white wire and one silver ground wire.

**D**.Wrap each connected wire with Wire Connector and carefully stuff all of the connected wires into the Outlet Box.

- 7.Push the **Ceiling Canopy** upward over the Outlet Box.Thread the Canopy Lock Ring onto the **Ceiling Chain Hooker** and tighten until snug to secure the **Ceiling Canopy**.
- 8. Install the correct Bulb(Not Included) into the Socket until snug.
- 9. When fixture is not levelled please adjust fixture as below: (See Figure 2)
- Spet 1: Take out Leather Strap from Hooker.
- Spet 2: Then revolve Hooker from anticlockwise until fixture is level.
- Spet 3: Insert Leather Strap back onto Hooker.