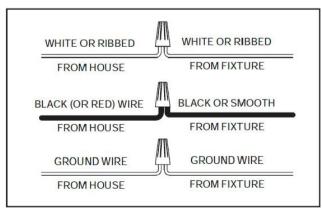

Connect the wires as shown. A. Connect the House Ground Wire to the Fixture Ground Wire.

B.Connect the House White (or Ribbed) Wire to the Fixture Supply Wire (White or Ribbed Side).

C.Connect the House Black (or Red) Wire to the Fixture Supply Wire (Black or Smooth Side).

**D**.Wrap each connected wire with Wire Connector and carefully stuff all of the connected wires into the Outlet Box.

- 7.Push the **Ceiling Canopy** upward over the Outlet Box.Thread the Canopy Lock Ring onto the **Ceiling Chain Hooker** and tighten until snug to secure the **Ceiling Canopy**.
- 8. Install the correct Bulb(Not Included) into the Socket until snug.
- 9. When fixture is not levelled please adjust fixture as below: (See Figure 2)
- Spet 1: Take out Leather Strap from Hooker.
- Spet 2: Then revolve Hooker from anticlockwise until fixture is level.
- Spet 3: Insert Leather Strap back onto Hooker.